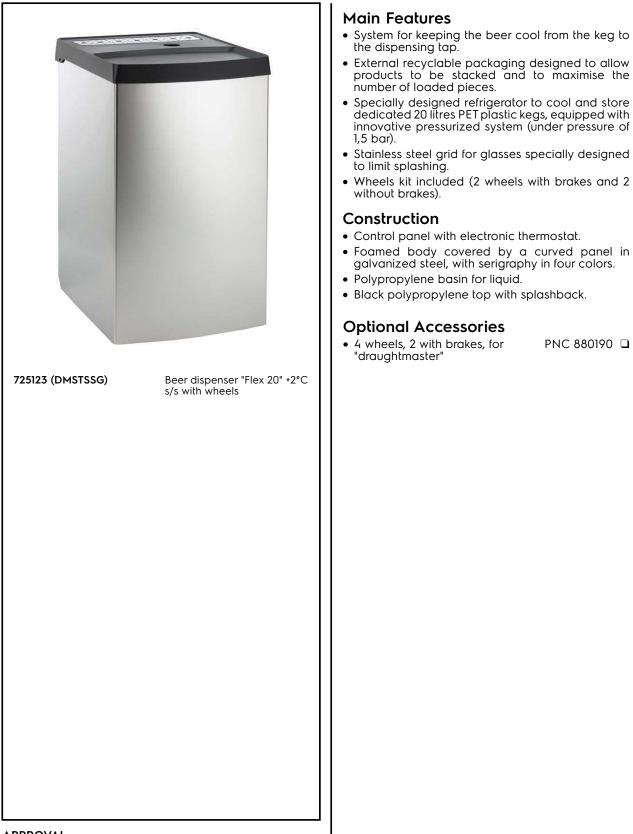

Complementary products Beer dispenser "Flex" - stainless steel with wheels

## Complementary products Beer dispenser "Flex" - stainless steel with wheels

#### Complementary products Beer dispenser "Flex" - stainless steel with wheels

The company reserves the right to make modifications to the products without prior notice. All information correct at time of printing.