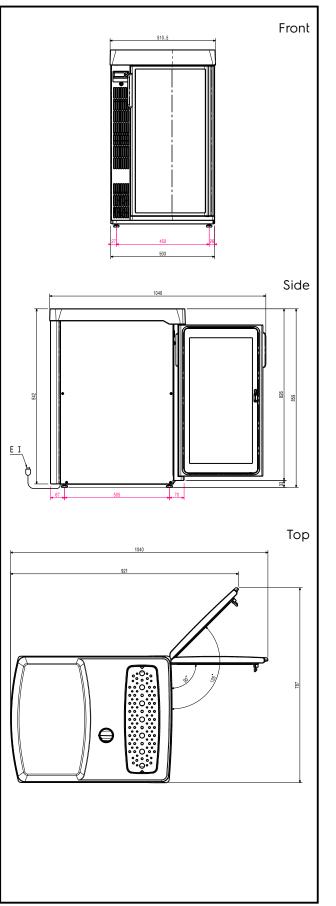

#### Key Information:

| External dimensions, Width:  | 511 mm          |
|------------------------------|-----------------|
| External dimensions, Depth:  | 652 mm          |
| External dimensions, Height: | 916 mm          |
| Net weight:                  | 46 kg           |
| Packaging size<br>(WxDxH):   | 520x620x960 mm  |
| Type of external material:   | Stainless Steel |
| Weight Packaging:            | 53.55 kg        |
| Refrigerant quantity:        | 35 g. 0         |
| Pofrigoration Data           |                 |